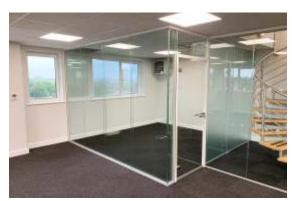

# SOUND INSULATED PARTITION WITH SLIMLINE FRAMES

## **OUR SECTION SIZES AVAILABLE:**

+ 25 X 25 mm Slim Section + 16 X 45 mm Slim Section + 25 X 45 mm Slim Section