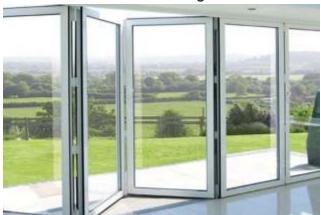

# System Aluminium Windows & Doors

**Aluminum Slim Sliding Window** 

**DURABLE CUSTOMIZED WINDOWS & DOORS** 

Virtually maintenance free due to its corrosion resistant property.

System Aluminium Sliding Door

Double Openable Aluminium Door With Georgian Bars

**FLEXIBLE DESIGN** 

We provide an endless array of customization option with finishes & glasses.