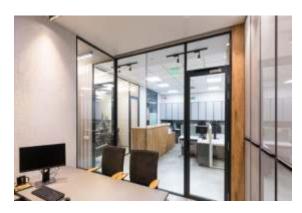

# SOUND INSULATED PARTITION WITH SLIMLINE FRAMES

## **OUR SECTION SIZES AVAILABLE:**

+ 25 X 25 mm Slim Section + 16 X 45 mm Slim Section + 25 X 45 mm Slim Section