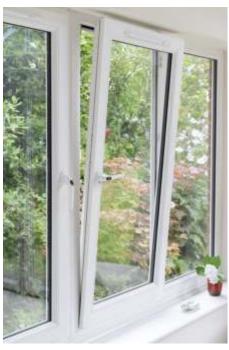

## uPVC Windows

### **TYPE OF uPVC WINDOWS**

**Casement Windows & Doors** 

**Sliding Windows & Doors** 

Single Openable Window

Lift n Slide Doors

**Twin Sash Windows** 

**Arch Window** 