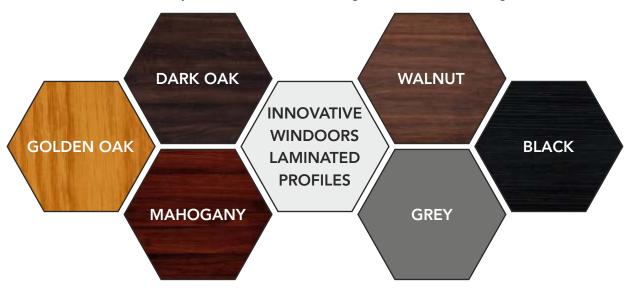

## **AVAILABLE COLOURS**

The door systems are available in a range of colours as following: