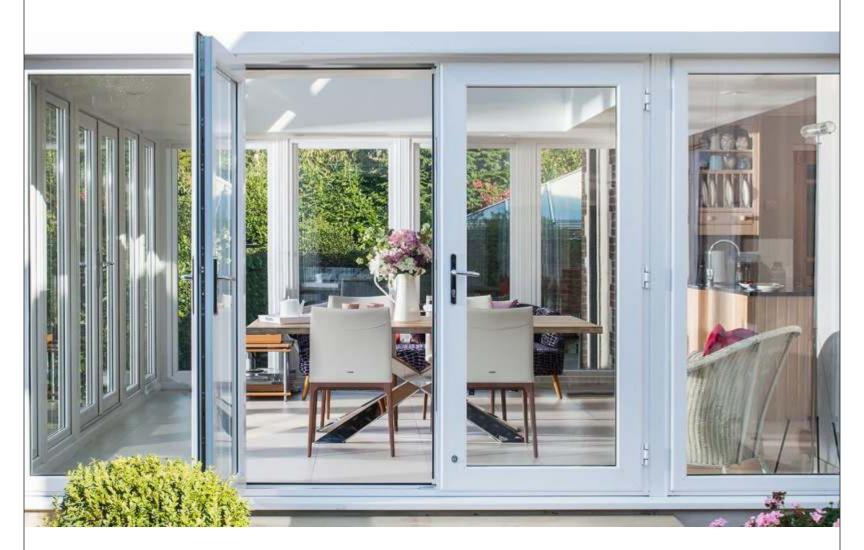

## uPVC Windows

### **TYPE OF uPVC WINDOWS**

**Casement Windows & Doors** 

**Sliding Windows & Doors** 

Single Openable Window

Lift n Slide Doors

**Twin Sash Windows** 

**Arch Window** 

## **SALIENT FEATURES**

- → Weather Resistant
- ◆ Energy Efficient
- **→** Sound Insulation
- → Strong & Secure
- **→** Wind Resistant
- **→** UV-Resistant

## **ADDITIONAL SMART FEATURES**

- → Single Point Touch Lock
- → Multi Point Espag Fitting Lock
- → Secure Multi Point Lock With Key Fitting
- **→** Adjustable Double Roller
- → Water Drainage System
- → Anti Lift & Anti Rattling Features
- → High Level Sound Reduction (Up to 75 Decibel Noise Reduction)