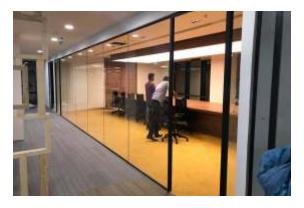

# SOUND INSULATED PARTITION WITH SLIMLINE FRAMES

## **OUR SECTION SIZES AVAILABLE:**

+ 25 X 25 mm Slim Section + 16 X 45 mm Slim Section + 25 X 45 mm Slim Section