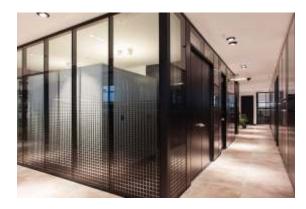

# SOUND INSULATED PARTITION WITH SLIMLINE FRAMES

## **OUR SECTION SIZES AVAILABLE:**

+ 25 X 25 mm Slim Section + 16 X 45 mm Slim Section + 25 X 45 mm Slim Section