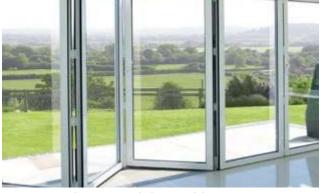

# System Aluminium Windows & Doors

**Aluminum Slim Sliding Window** 

**DURABLE CUSTOMIZED WINDOWS & DOORS** 

Virtually maintenance free due to its corrosion resistant property.

System Aluminium Sliding Door

Double Openable Aluminium Door With Georgian Bars

**FLEXIBLE DESIGN** 

We provide an endless array of customization option with finishes & glasses.