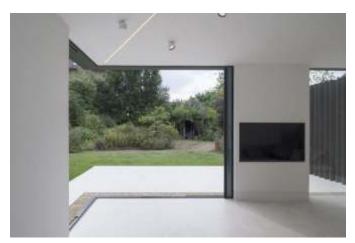

## **3 MAJOR COMPONENTS OF A WINDOW**

BECAUSE EVERY LITTLE DETAIL COUNTS.

Selecting the right window is important to get all functional and aesthetic benefits. A window is an assembly of several important components that function in tandem. The three main components of any window are window frame, glass and hardware