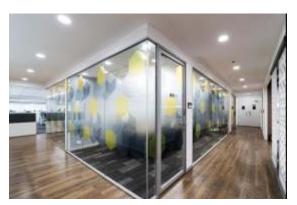

# SOUND INSULATED PARTITION WITH SLIMLINE FRAMES

## **OUR SECTION SIZES AVAILABLE:**

+ 25 X 25 mm Slim Section + 16 X 45 mm Slim Section + 25 X 45 mm Slim Section