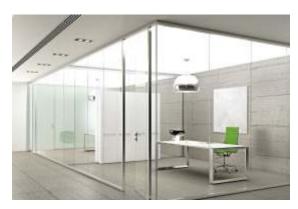

# SOUND INSULATED PARTITION WITH SLIMLINE FRAMES

## **OUR SECTION SIZES AVAILABLE:**

+ 25 X 25 mm Slim Section + 16 X 45 mm Slim Section + 25 X 45 mm Slim Section