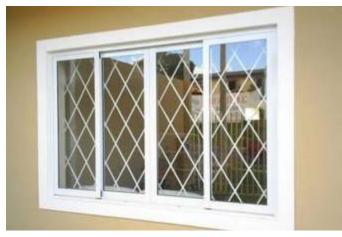

### **TYPE OF uPVC WINDOWS**

**Casement Windows & Doors** 

**Sliding Windows & Doors** 

Single Openable Window

Lift n Slide Doors

**Twin Sash Windows** 

**Arch Window** 