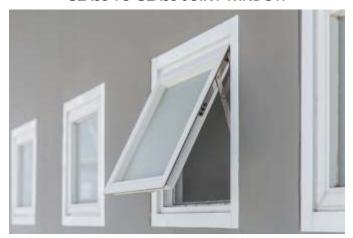

### **TYPE OF uPVC WINDOWS**

**Casement Windows & Doors** 

**Sliding Windows & Doors** 

Single Openable Window

Lift n Slide Doors

**Twin Sash Windows** 

**Arch Window** 