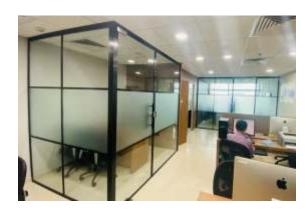

# SOUND INSULATED PARTITION WITH SLIMLINE FRAMES

## **OUR SECTION SIZES AVAILABLE:**

+ 25 X 25 mm Slim Section + 16 X 45 mm Slim Section + 25 X 45 mm Slim Section